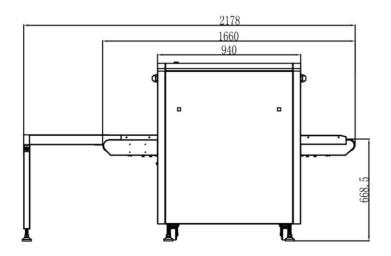

# Dimensional Drawing 🔻

## **Important Sizes:**

Product Size: 2178\* 746 \* 1165mm (L  $\times$  W  $\times$  H) Tunnel Size: 503\* 301mm (width  $\times$  height)

#### **General Specifications**

Unit weight 288kgs

Unit size 2178(L)\*746(W)\*1165(H) mm

Tunnel size(mm) 503(L)\*301(W)

Conveyor Speed(m/s) 0.2
Conveyor height(mm) 668.5

Conveyor Max Load(kgs) 60

Penetration Typical 32mm steel, guarantee 30mm steel