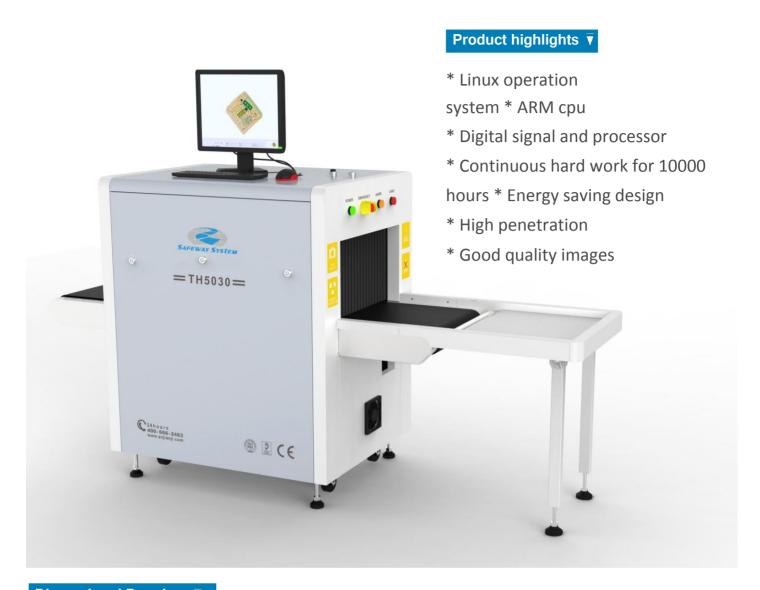

### **Product Details**

#### **General Specifications**

Unit weight 288kgs

Unit size 2178(L)\*746(W)\*1165(H) mm

Tunnel size(mm) 503(L)\*301(W)

Conveyor Speed(m/s) 0.2
Conveyor height(mm) 668.5

Conveyor Max Load(kgs) 60

Penetration Typical 32mm steel, guarantee 30mm steel