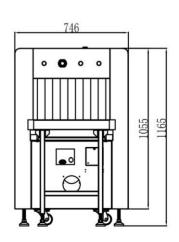

# Dimensional Drawing 🔻

## **Important Sizes:**

Product Size: 2178\* 746 \* 1165mm (L  $\times$  W  $\times$  H) Tunnel Size: 503\* 301mm (width  $\times$  height)

#### **General Specifications**

Unit weight 288kgs

Unit size 2178(L)\*746(W)\*1165(H) mm

Tunnel size(mm) 503(L)\*301(W)

Conveyor Speed(m/s) 0.2
Conveyor height(mm) 668.5

Conveyor Max Load(kgs) 60

Penetration Typical 32mm steel, guarantee 30mm steel